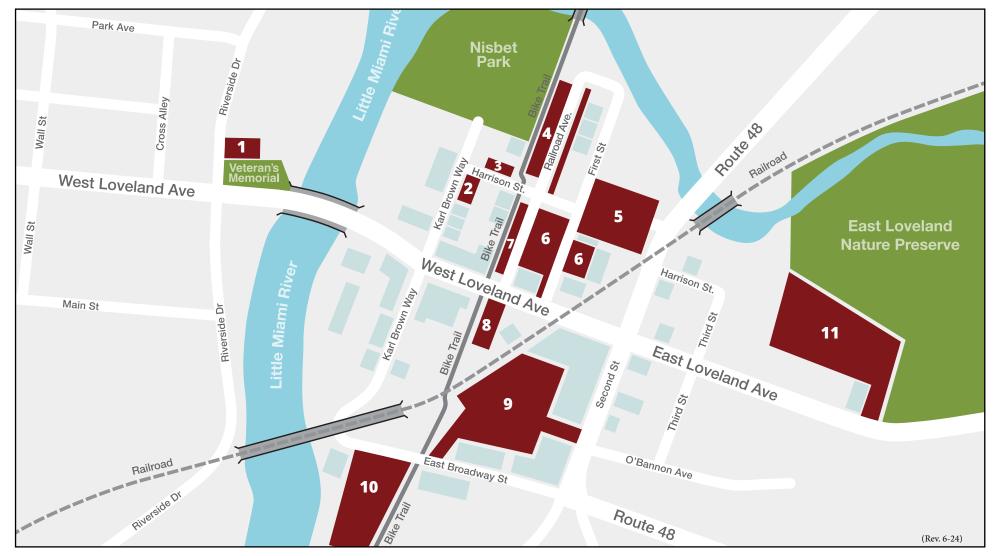

## **Parking Lots** The city's public lots are free unless noted. There are also private lots located downtown (may charge fees).

- 1. Veterans Memorial
  2-hour parking
- 2. Harrison Street Lot
  4-hour parking
- 3. Fireman's Memorial

- 4. Nisbet Park

  4-hour parking
- 5. David Kennedy Lot
- 6. City Hall/The Works Lot
  2- or 8-hour parking
  Some spots charge \$1/hour.
- 7. Trail Site Lot
  4-hour parking
- 8. Railroad Depot Lot

  4-hour parking
- 9. Loveland Station Lot
  1- or 2-hour parking

- 10. Linda Cox Trailside Lot
  - 8-hour parking Overnight parking available at back of lot. Free electric vehicle charging station.
- 11. East Loveland Nature Preserve
  8-hour parking