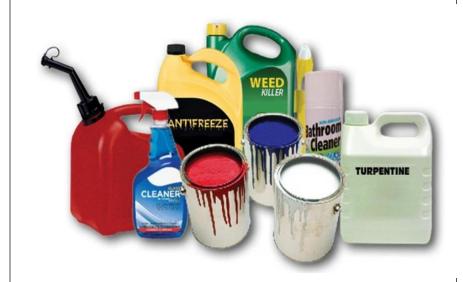

## **ACCEPTABLE ITEMS:**

Adhesives/glues Aerosol cans

Arts & craft supplies

Asphalt/roofing tar/sealers

Bathroom cleaners

Bleach

Disinfectants

Drain openers

Expired fire extinguishers

Fertilizers/pesticides

Flea & tick products

Fluorescent light bulbs

Gasoline/fuel

Grill size propane cylinders

Lighter fluid

Mercury container devices

Mothballs

Nail polish remover

Oil based paint

Paint strippers

Photo chemicals

Pool chemicals

Rat/mouse poison

Transmission fluid