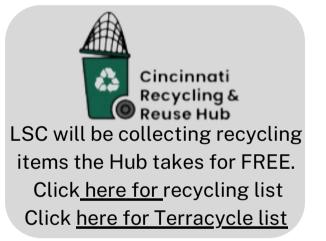

## ne Stop Drop for Recycling This free event provides an easy way to Saturday 10-5-24

This free event provides an easy way to drop off reusable/recyclable items that may be sitting around the house. Below is a list of the ONLY items that will be accepted